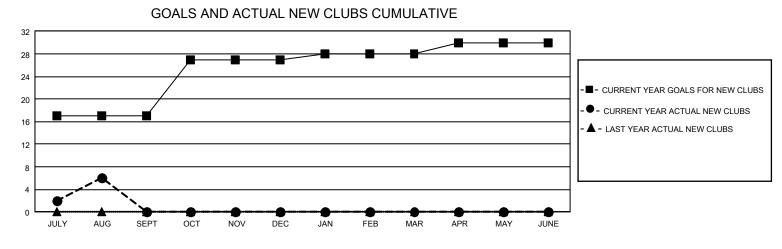

## GAT MONTHLY MEMBERSHIP PROGRESS REPORT

GMT Constitutional Area 5 - M, Group F

REPORT DOES NOT INCLUDE CLUBS IN UNDISTRICTED AREAS.

| Clubs                 |               |           |               | Members               |                          |                         |                                                    |
|-----------------------|---------------|-----------|---------------|-----------------------|--------------------------|-------------------------|----------------------------------------------------|
| RESULTS FOR 2023-2024 |               |           |               | RESULTS FOR 2023-2024 |                          |                         |                                                    |
| QUARTER               | NEW CLUB GOAL | NEW CLUBS | DROPPED CLUBS | QUARTER               | EMBER GROWTH NET<br>GOAL | MEMBER GROWTH<br>ACTUAL | DROPPED MEMBERS<br>ACTUAL (including<br>transfers) |
| JULY/AUG/SEPT         | - 51          | 6         | 2             | JULY/AUG/SEPT         | 2030                     | 4,800                   | 794                                                |
| OCT/NOV/DEC           | 30            | 0         | 0             | OCT/NOV/DEC           | 800                      | 0                       | 0                                                  |
| JAN/FEB/MAR           | 3             | 0         | 0             | JAN/FEB/MAR           | 714                      | 0                       | 0                                                  |
| APR/MAY/JUNE          | 6             | 0         | 0             | APR/MAY/JUNE          | 283                      | 0                       | 0                                                  |