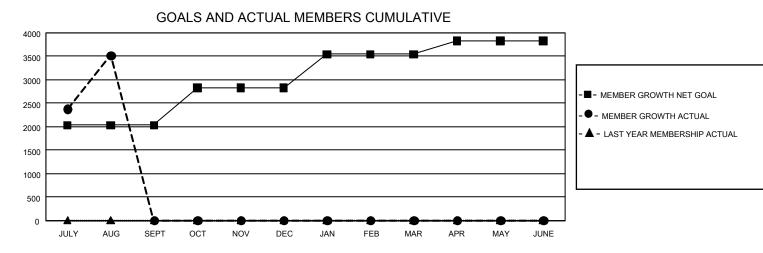

## GAT MONTHLY MEMBERSHIP PROGRESS REPORT

GMT Constitutional Area 5 - M, Group F

REPORT DOES NOT INCLUDE CLUBS IN UNDISTRICTED AREAS.

| Clubs                 |               |           |               | Members               |                          |                         |                                                    |
|-----------------------|---------------|-----------|---------------|-----------------------|--------------------------|-------------------------|----------------------------------------------------|
| RESULTS FOR 2023-2024 |               |           |               | RESULTS FOR 2023-2024 |                          |                         |                                                    |
| QUARTER               | NEW CLUB GOAL | NEW CLUBS | DROPPED CLUBS | QUARTER               | EMBER GROWTH NET<br>GOAL | MEMBER GROWTH<br>ACTUAL | DROPPED MEMBERS<br>ACTUAL (including<br>transfers) |
| JULY/AUG/SEPT         | - 51          | 6         | 2             | JULY/AUG/SEPT         | 2030                     | 4,800                   | 794                                                |
| OCT/NOV/DEC           | 30            | 0         | 0             | OCT/NOV/DEC           | 800                      | 0                       | 0                                                  |
| JAN/FEB/MAR           | 3             | 0         | 0             | JAN/FEB/MAR           | 714                      | 0                       | 0                                                  |
| APR/MAY/JUNE          | 6             | 0         | 0             | APR/MAY/JUNE          | 283                      | 0                       | 0                                                  |